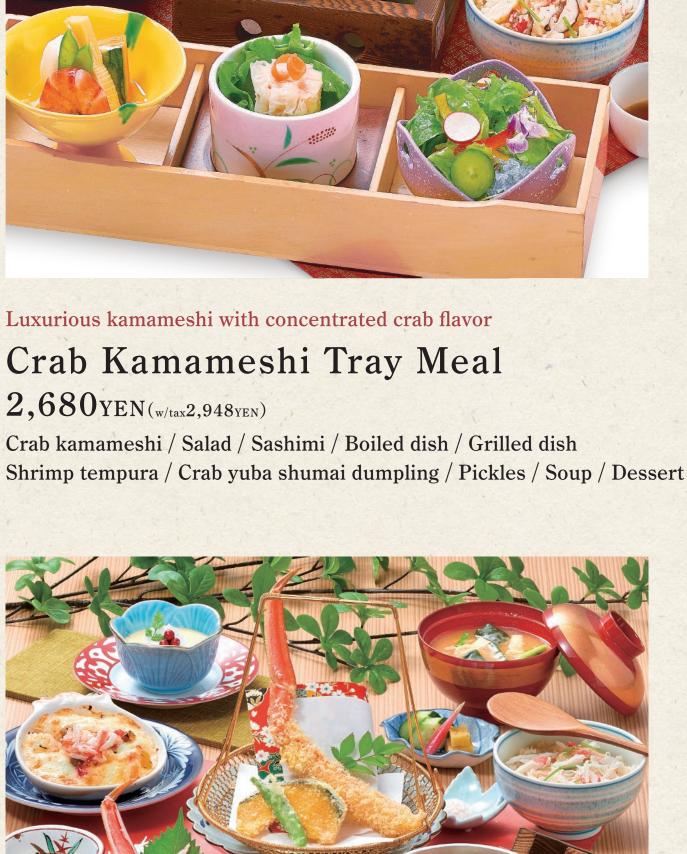

## [Not available on Sundays and holidays] \*Contents subject to change depending on the season.

For details, please speak with the service staff.

\*Menu items vary between franchise locations.

Lunch After-Meal Drink Time Service Only Weekdays: (Monday – Friday) Except Saturdays, Sundays, and public holidays. Limited to customers who order food. You may choose from the drink menu below. **●**Coffee (Hot or Iced) **●**Coca-Cola **●**Lemon Squash ●Ginger Ale ●Oolong Tea