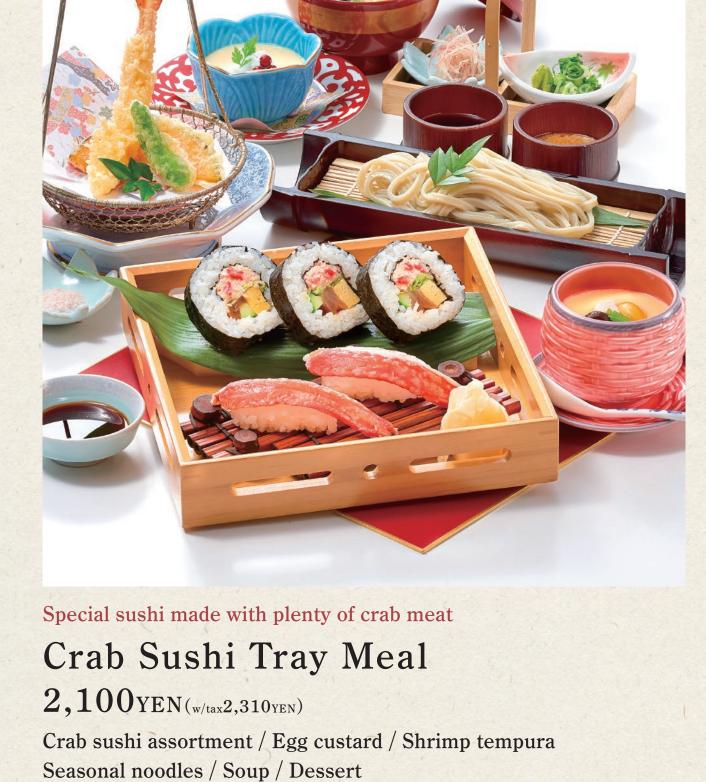

## [Not available on Sundays and holidays] \*Contents subject to change depending on the season.

For details, please speak with the service staff.

\*Menu items vary between franchise locations.

Lunch After-Meal Drink Time Service Only Weekdays: (Monday – Friday) Except Saturdays, Sundays, and public holidays. Limited to customers who order food. You may choose from the drink menu below. **●**Coffee (Hot or Iced) **●**Coca-Cola **●**Lemon Squash ●Ginger Ale ●Oolong Tea