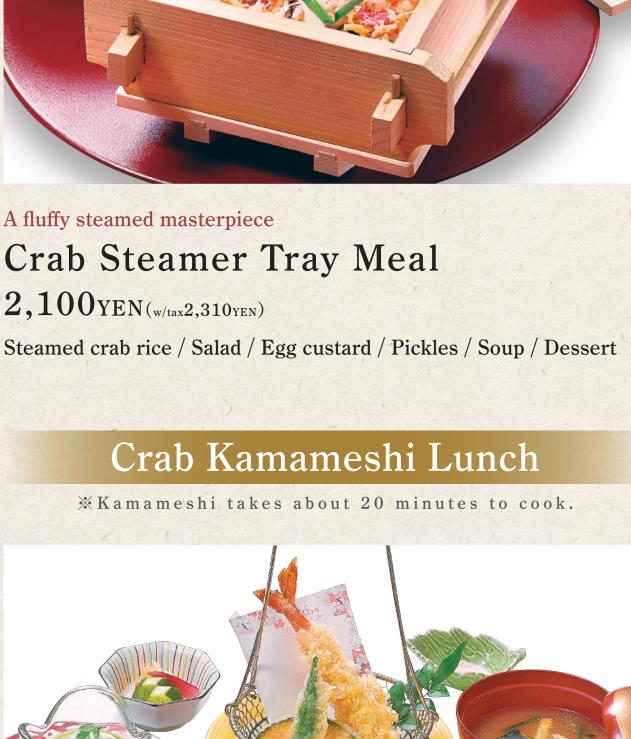

## [Not available on Sundays and holidays] \*Contents subject to change depending on the season.

For details, please speak with the service staff.

\*Menu items vary between franchise locations.

Lunch After-Meal Drink Time Service Only Weekdays: (Monday – Friday) Except Saturdays, Sundays, and public holidays. Limited to customers who order food. You may choose from the drink menu below. **●**Coffee (Hot or Iced) **●**Coca-Cola **●**Lemon Squash ●Ginger Ale ●Oolong Tea