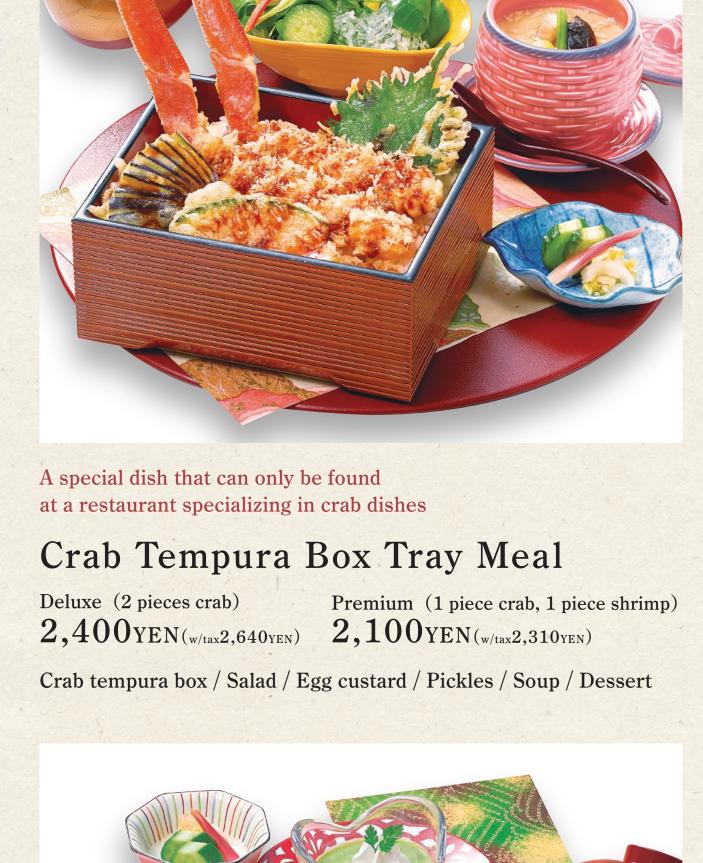

## [Not available on Sundays and holidays] \*Contents subject to change depending on the season.

For details, please speak with the service staff.

\*Menu items vary between franchise locations.

Lunch After-Meal Drink Time Service Only Weekdays: (Monday – Friday) Except Saturdays, Sundays, and public holidays. Limited to customers who order food. You may choose from the drink menu below. **●**Coffee (Hot or Iced) **●**Coca-Cola **●**Lemon Squash ●Ginger Ale ●Oolong Tea