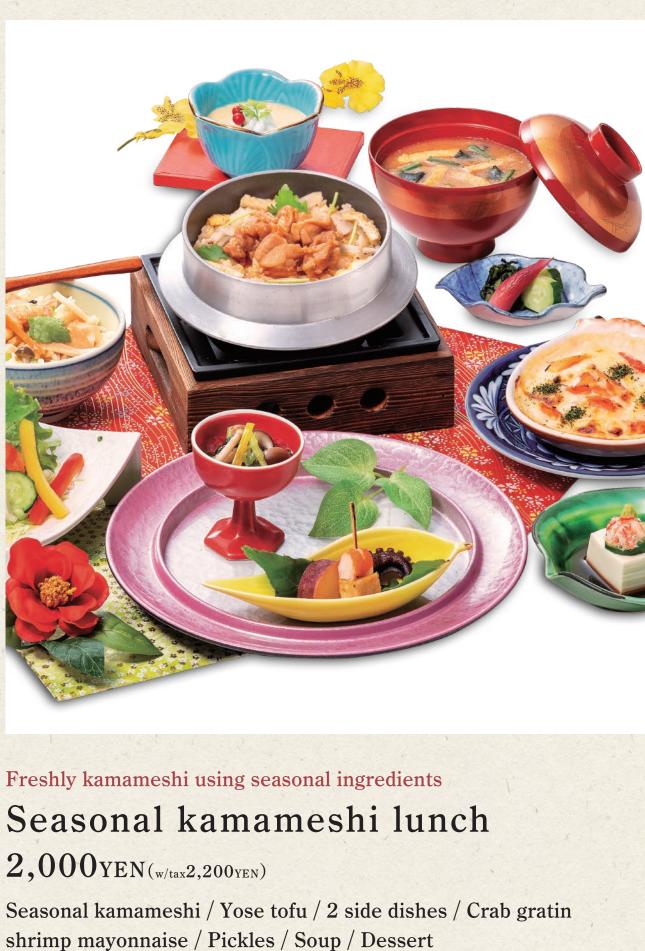

## [Not available on Sundays and holidays] \*Contents subject to change depending on the season.

For details, please speak with the service staff.

\*Menu items vary between franchise locations.

Lunch After-Meal Drink Time Service Only Weekdays: (Monday – Friday) Except Saturdays, Sundays, and public holidays. Limited to customers who order food. You may choose from the drink menu below. **●**Coffee (Hot or Iced) **●**Coca-Cola **●**Lemon Squash ●Ginger Ale ●Oolong Tea

Three major crab lunch









Crab kamameshi / Salad / Yose tofu / Crab sashimi / Crab gratin Egg custard / Crab tempura / Pickles / Soup / Dessert

Special Crab Kamameshi Tray Meal

lots of crabs

3,500YEN(w/tax3,850YEN)



Japanese Tray lunch

2 side dishes / Boiled dish / Grilled dish / Shrimp tempura Homemade melty tofu hotpot / Mixed grain or white rice / Pickles / Soup

Homemade melty tofu and Japanese ingredients

Irodori Lunch

 $1,\!880 \mathrm{YEN} (\mathrm{w/tax}2,\!068 \mathrm{YEN})$ 

# Casual Dining Japanese Tray Lunch

Mixed grain or white rice / Pickles / Soup

Salad / Side dish / Sashimi / Shrimp tempura / Grilled dish

Nagomi Lunch

 $1,\!480 \text{YEN} (\text{\tiny w/tax}1,\!628 \text{\tiny YEN})$ 

Pickles / Soup

Seasonal noodles and tempura set Tempura Steamed 1,280 YEN (w/tax1,408 YEN) Shrimp tempura assortment / Egg custard / Seasonal Noodles Sukiyaki Tray Meal Domestic beef with special sauce Beef sukiyaki lunch set  $1,780_{\rm YEN(w/tax1,958yen)}$ Japanese beef sukiyaki / Salad / M