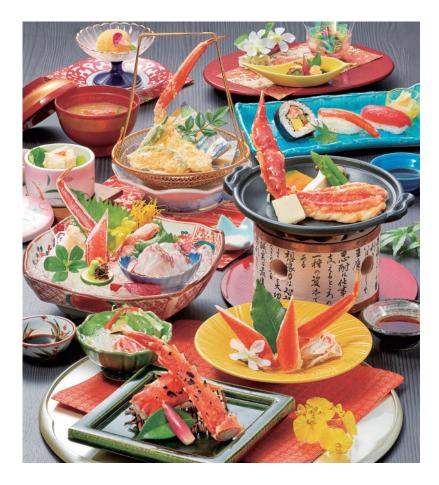

#### Crab Feasts

Chef's Recommendations Queen crab full course

# Kakitsubata 7,500<sub>YEN(w/tax8,250yen)</sub>

Boiled crab / 2 side dishes Crab salad / Crab sashimi Crab small hot pot Roasted queen crab / Crab tempura Sushi / Soup / Dessert

Standard Feast where you can enjoy crab and Japanese cuisine

## Ryuhyo 6,500<sub>YEN(w/tax7,150<sub>YEN</sub>)</sub>

Boiled crab / 2 side dishes Crab salad / Crab sashimi Queen crab steak on a tile Crab steamed egg custard Crab tempura / Sushi Soup / Dessert

2Enjoy two types of crabs Tsumugi 8,500YEN(w/tax9,350yen)

Boiled crab / 2 side dishes Crab salad / Crab sashimi Queen crab steak on a tile Crab steamed egg custard Roasted king crab / Crab tempura Sushi / Soup / Dessert

#### King and Queen Crab Feast =

Koto 10,000YEN(w/tax11,000YEN)

Boiled crab / 2 side dishes Crab salad / Crab sashimi King crab steak on a tile Roasted king crab Crab yuba shumai dumpling Crab tempura Sushi / Soup / Dessert

#### With grilled king crab Special feast Hibiki 13,000YEN(w/tax14,300yen)

Boiled crab / Crab brown meat Hors d'oeuvre / Crab salad Crab sashimi Banrai pot steamed king crab Crab steamed egg custard Roasted King crab leg Crab tempura Sushi / Soup / Dessert