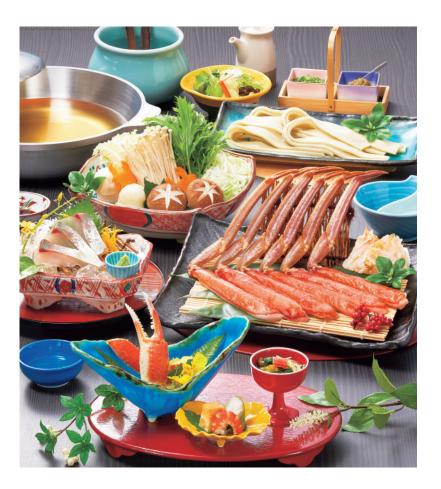

#### Beef and Crab Shabu-shabu

# Furano 8,200 YEN(w/tax9,020 YEN)

Beef and crab shabu-shabu Boiled crab / 2 side dishes Salad / Crab sashimi Kishimen noodles / Dessert

\*\*The crab shabu platter and kishimen in the photo are All servings are for 2 people.\*\*We accept orders from 2 people.