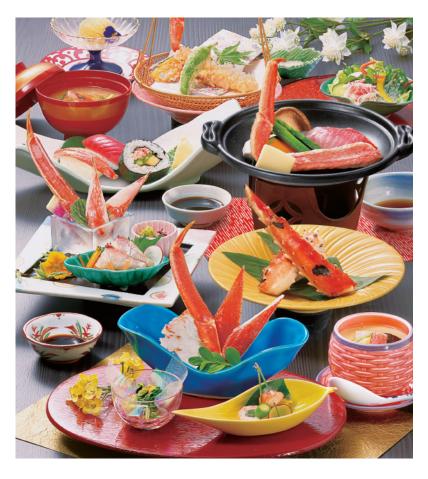

## Ryuhyo 6,500<sub>YEN(w/tax7,150<sub>YEN</sub>)</sub>

Boiled crab / 2 side dishes Crab salad / Crab sashimi Queen crab steak on a tile Crab steamed egg custard Crab tempura / Sushi Soup / Dessert

2Enjoy two types of crabs Tsumugi 8,500YEN(w/tax9,350yen)

Boiled crab / 2 side dishes Crab salad / Crab sashimi Queen crab steak on a tile Crab steamed egg custard Roasted king crab / Crab tempura Sushi / Soup / Dessert