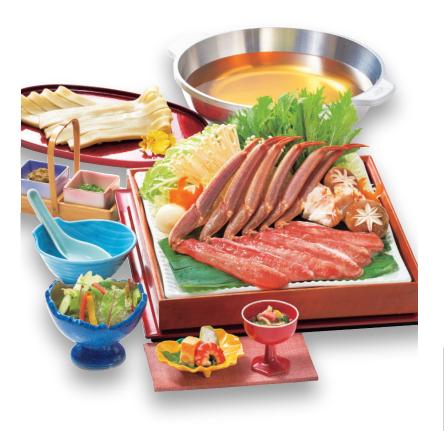

# Tokachi 7,200<sub>YEN(w/tax7,920<sub>YEN</sub>)</sub>

Beef and crab shabu-shabu Boiled crab / 2 side dishes Salad / sashimi Kishimen noodles

The crab shabu platter and kishimen in the photo are All servings are for 2 people.We accept orders from 2 people.

## Beef and Crab Shabu-shabu Set

6,200 yen( $_{w/tax6,820$  yen)

Beef and crab shabu-shabu 2 side dishes / Salad Kishimen noodles

The crab shabu platter and kishimen in the photo are All servings are for 2 people.We accept orders from 2 people.