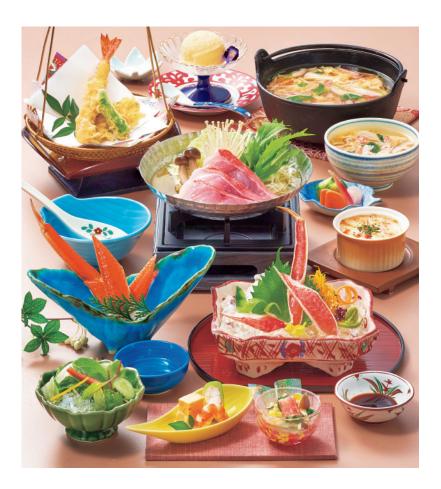

#### - Crab Kamameshi Feasts ———

Crab Kamameshi Crab-filled Feasts Shiosai 5,800YEN(w/tax6,380yen)

Crab kamameshi / 2 side dishes Crab salad / Boiled crab Crab sashimi / Crab gratin Crab steamed egg custard Crab tempura / Soup / Pickles Dessert

\*Kamameshi takes about 20 minutes to cook.