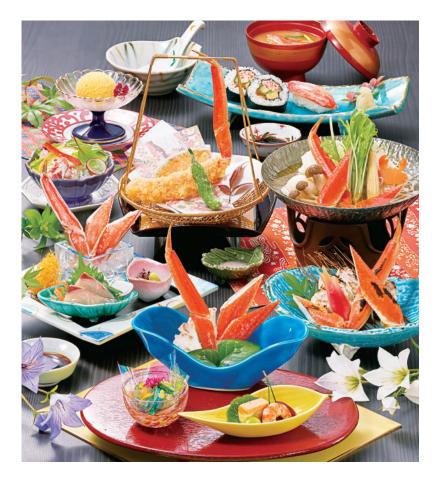

#### Carefully selected crabs and seasonal ingredients

Kasuga 5,000YEN(w/tax5,500YEN)

Boiled crab / 2 side dishes Salad / Crab sashimi Seasonal small hot pot Crab gratin / Shrimp tempura Crab rice porridge / Pickles Dessert