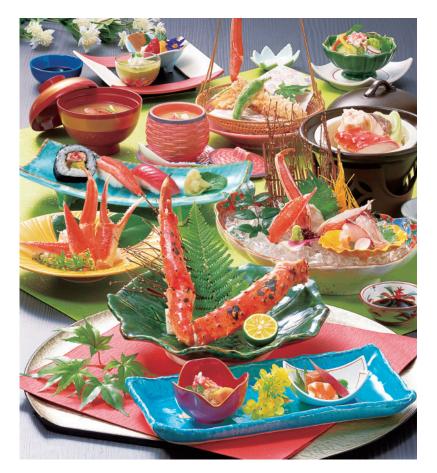

#### Crab Shabu-shabu —

# Kitamai

Premium 8,000 YEN(w/tax8,800 YEN) Deluxe 9,800 YEN(w/tax10,780 YEN)

Crab shabu-shabu / Boiled crab 2 side dishes / Salad / Crab sashimi Finisher

(kishimen noodles or rice porridge in the pot) Dessert

The crab shabu platter and kishimen in the photo are All servings are for 2 people.We accept orders from 2 people.

Depending on supply conditions, crab claws may be used.

Premium…3 pieces of crab shabu meat, 1 piece of crab shoulder meat Deluxe……5 pieces of crab shabu meat, 1 piece of crab shoulder meat

# Yukimai

Premium 7,000YEN( $_{w/tax7,700YEN}$ ) Deluxe 8,800YEN( $_{w/tax9,680YEN}$ )

Crab shabu-shabu / Boiled crab 2 side dishes / Salad / sashimi Finisher

(kishimen noodles or rice porridge in the pot)

- \*\*The crab shabu platter and kishimen in the photo are All servings are for 2 people.
- 𝔆 We accept orders from 2 people. ▮
- Depending on supply conditions, crab claws may be used.

Premium…3 pieces of crab shabu meat, 1 piece of crab shoulder meat Deluxe……5 pieces of crab shabu meat, 1 piece of crab shoulder meat

# Crab Shabu-shabu Set

Premium 6,000 YEN(w/tax6,600 YEN) Deluxe 7,800 YEN(w/tax8,580 YEN)

Crab shabu-shabu 2 side dishes / Salad Finisher (kishimen noodles or rice porridge in the pot)

- %The crab shabu platter and kishimen in the photo are All servings are for 2 people.
- ₩We accept orders from 2 people.
- \*Depending on supply conditions, crab claws may be used.

Premium…3 pieces of crab shabu meat, 1 piece of crab shoulder meat Deluxe……5 pieces of crab shabu meat, 1 piece of crab shoulder meat