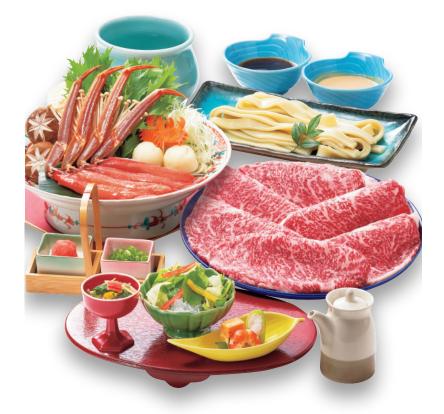

#### Beef and Crab Shabu-shabu

# Furano 8,200 YEN(w/tax9,020 YEN)

Beef and crab shabu-shabu Boiled crab / 2 side dishes Salad / Crab sashimi Kishimen noodles / Dessert

\*\*The crab shabu platter and kishimen in the photo are All servings are for 2 people.\*\*We accept orders from 2 people.

# Tokachi 7,200<sub>YEN(w/tax7,920<sub>YEN</sub>)</sub>

Beef and crab shabu-shabu Boiled crab / 2 side dishes Salad / sashimi Kishimen noodles

The crab shabu platter and kishimen in the photo are All servings are for 2 people.We accept orders from 2 people.

## Beef and Crab Shabu-shabu Set

6,200 yen( $_{w/tax6,820$  yen)

Beef and crab shabu-shabu 2 side dishes / Salad Kishimen noodles

The crab shabu platter and kishimen in the photo are All servings are for 2 people.We accept orders from 2 people.