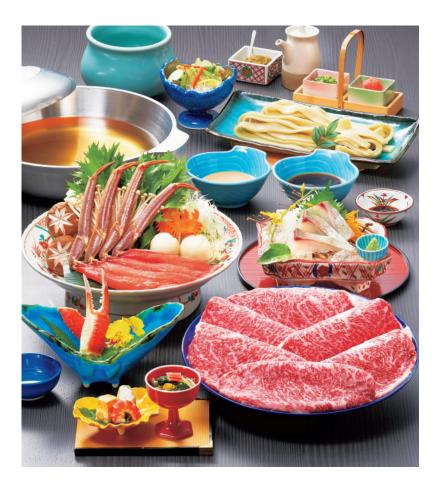

#### Beef and Crab Shabu-shabu

# Furano 8,200 YEN(w/tax9,020 YEN)

Beef and crab shabu-shabu Boiled crab / 2 side dishes Salad / Crab sashimi Kishimen noodles / Dessert

\*\*The crab shabu platter and kishimen in the photo are All servings are for 2 people.\*\*We accept orders from 2 people.