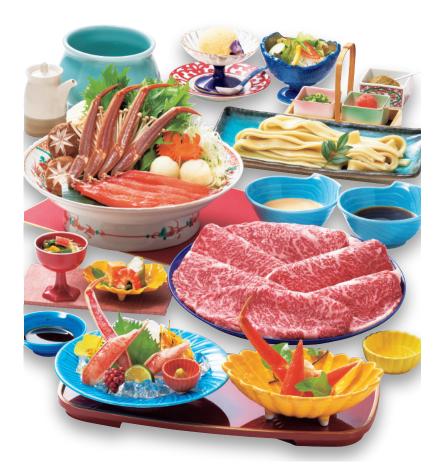

#### Beef and Crab Shabu-shabu

# Furano 8,200 YEN(w/tax9,020 YEN)

Beef and crab shabu-shabu Boiled crab / 2 side dishes Salad / Crab sashimi Kishimen noodles / Dessert

\*\*The crab shabu platter and kishimen in the photo are All servings are for 2 people.\*\*We accept orders from 2 people.