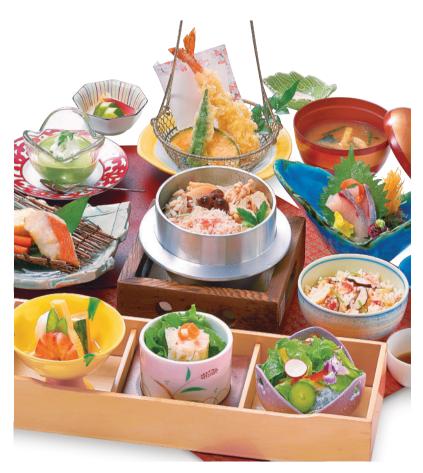

## Crab Kamameshi Tray Meal

2,680yen((w/tax2,948yen))

Crab kamameshi / Salad Sashimi / Boiled dish Grilled dish / Shrimp tempura Crab yuba shumai dumpling Pickles / Soup / Dessert After coffee

#### Luxurious kamameshi with concentrated crab flavor