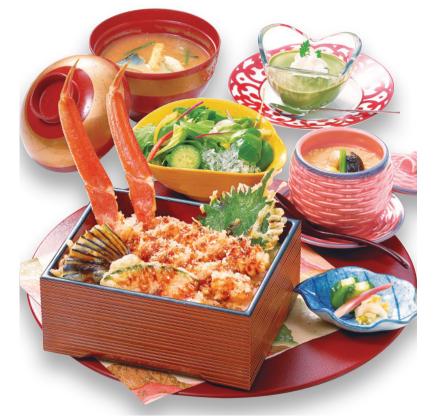

### Crab Tempura Box Tray Meal

Deluxe (2 pieces crab) 2,400 YEN( $_{w/tax}2,640$  YEN) Premium (1 piece crab, 1 piece shrimp) 2,100 YEN( $_{w/tax}2,310$  YEN)

Crab tempura box / Salad Egg custard / Pickles / Soup Dessert

A special dish that can only be found at a restaurant specializing in crab dishes