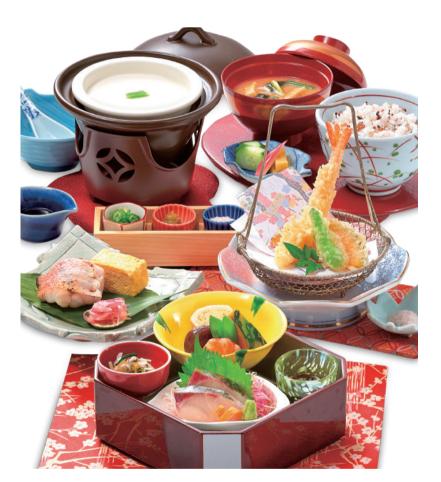

#### Luxurious kamameshi with concentrated crab flavor

## Crab Kamameshi Tray Meal

2,680yen((w/tax2,948yen))

Crab kamameshi / Salad Sashimi / Boiled dish Grilled dish / Shrimp tempura Crab yuba shumai dumpling Pickles / Soup / Dessert After coffee