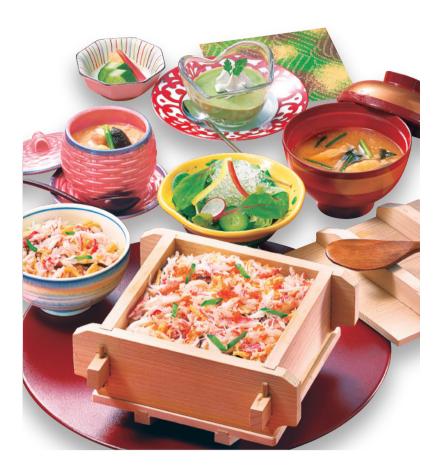

A fluffy steamed masterpiece Crab Steamer Tray Meal

2,100 yen(w/tax2,310 yen)

Steamed crab rice / Salad Egg custard / Pickles / Soup Dessert

A special dish that can only be found at a restaurant specializing in crab dishes