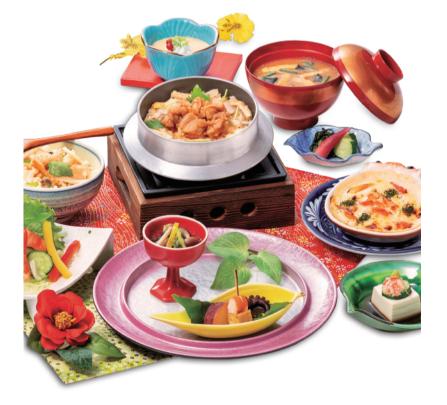

#### Sukiyaki Tray Meal —

# Domestic beef with special sauce Beef sukiyaki lunch set 1,780YEN(w/tax1,958YEN)

Japanese beef sukiyaki / Salad Mixed grain or white rice Pickles / Soup

### Japanese food centered around sukiyaki Tateshina 2,800YEN(w/tax3,080YEN)

Small hot pot beef sukiyaki 2 side dishes / Hors d'oeuvre Sashimi / Mixed grain or white rice Pickles / Soup / Dessert