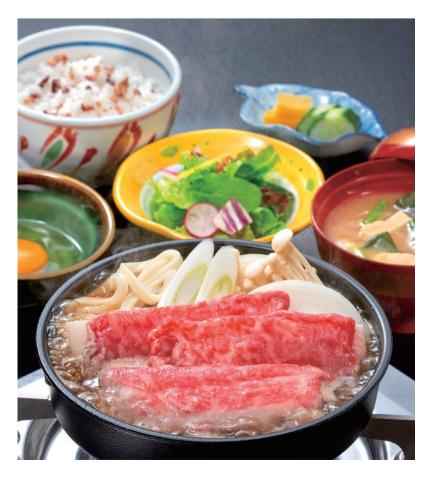

# Domestic beef with special sauce Beef sukiyaki lunch set 1,780YEN(w/tax1,958YEN)

Japanese beef sukiyaki / Salad Mixed grain or white rice Pickles / Soup