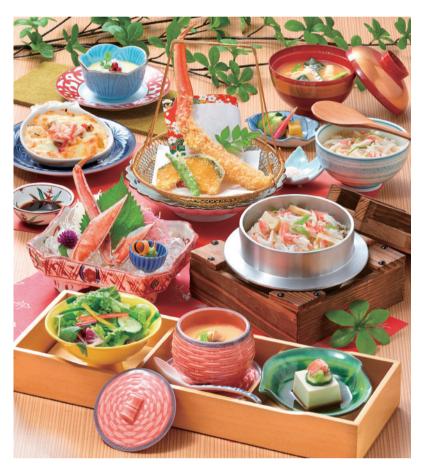

#### lots of crabs

Special Crab Kamameshi Tray Meal 3,500YEN(w/tax3,850YEN)

Crab kamameshi Salad / Yose tofu Crab sashimi / Crab gratin Egg custard / Crab tempura Pickles / Soup / Dessert

Freshly kamameshi using seasonal ingredients