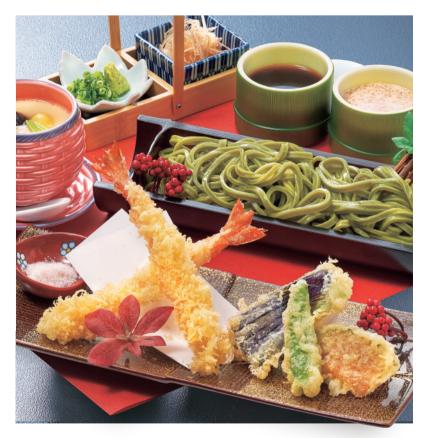

#### Seasonal noodles and tempura set

Tempura Steamed 1,280<sub>YEN(w/tax1,408YEN</sub>)

Shrimp tempura assortment Egg custard / Seasonal Noodles