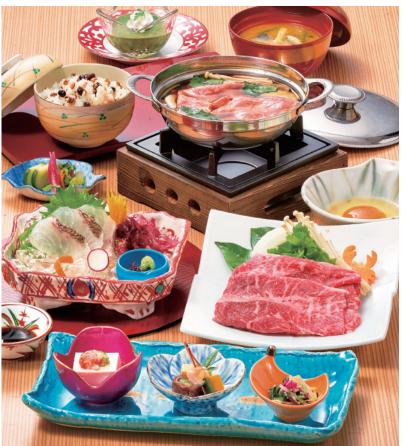

### Japanese food centered around sukiyaki Tateshina 2,800YEN(w/tax3,080YEN)

Small hot pot beef sukiyaki 2 side dishes / Hors d'oeuvre Sashimi / Mixed grain or white rice Pickles / Soup / Dessert