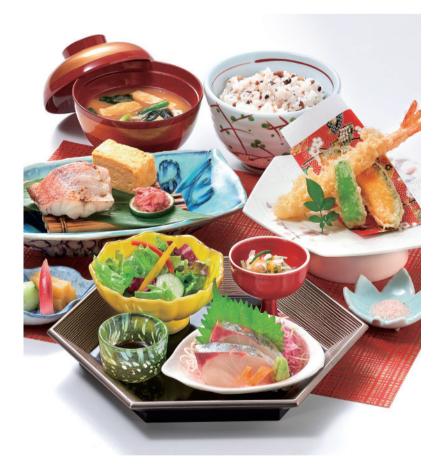

## Casual Dining Japanese Tray Lunch Nagomi Lunch 1,480YEN(w/tax1,628yen)

Salad / Side dish / Sashimi Shrimp tempura / Grilled dish Mixed grain or white rice Pickles / Soup