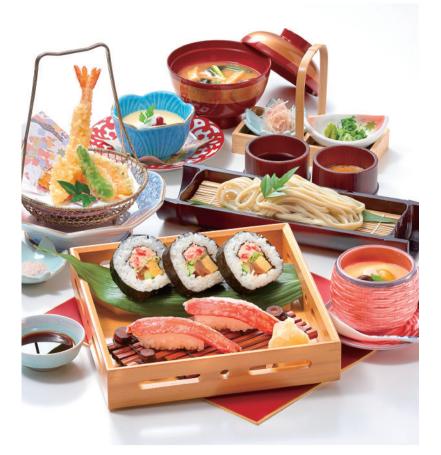

#### — Three major crab lunch ———

Special sushi made with plenty of crab meat Crab Sushi Tray Meal 2,100YEN(w/tax2,310YEN)

Crab sushi assortment Egg custard / Shrimp tempura Seasonal noodles / Soup / Dessert

A special dish that can only be found at a restaurant specializing in crab dishes