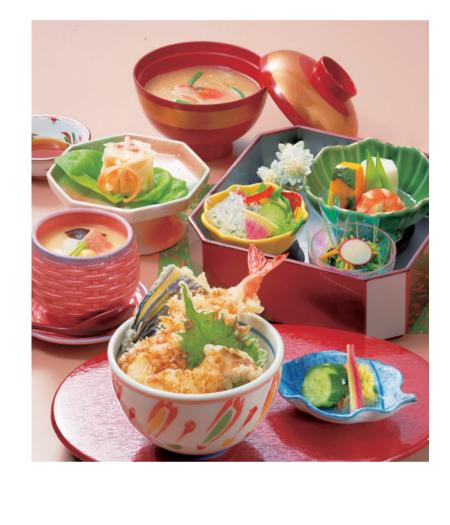

# 2,480YEN(w/tax2,728YEN)

Temari Tray Meal

Small shrimp tempura rice bowl Side dish / Salad / Boiled dish

Crab steamed egg custard Crab yuba shumai dumpling Pickles / Soup

Crab and Japanese beef Tray Meal