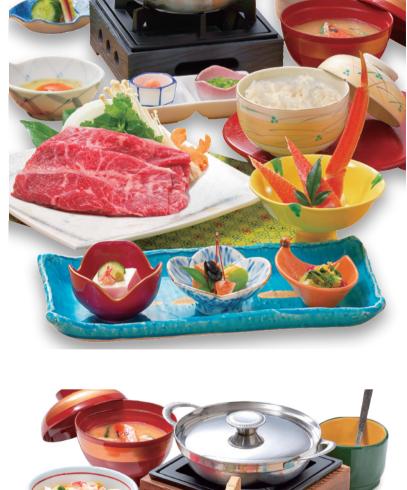

### Choice beef small hot pot Boiled crab / 2 side dishes

 $2,980_{YEN(w/tax3,278_{YEN})}$ 

Hinoki Tray Meal

Hors d'oeuvre

Mixed grain or white rice Pickles / Soup Choose your main small hot pot. Sukiyaki Shabu-shabu

### Crab and beef shabu-shabu small pot Boiled crab / Sashimi Crab chirashi sushi / Soup

 $3,\!800 _{YEN(\text{w/tax4},180 \text{yen})}$ 

Beef Crab Shabu

Tray Meal