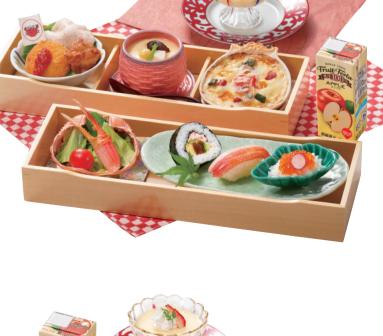

### Children's Tray Meal 2,180YEN( $_{\text{w/tax}}2,398$ YEN)

# \*\*Please inform the wait staff

•Includes drink/dessert

if allergies are an issue. **%**Limited to

Includes toy

children elementary or under.

Children's