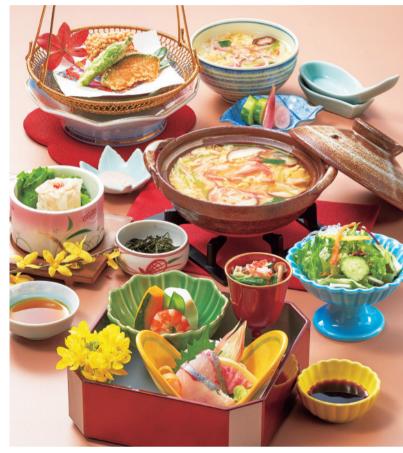

### Choice beef small hot pot Boiled crab / 2 side dishes

 $2,980_{YEN(w/tax3,278_{YEN})}$ 

Hinoki Tray Meal

Hors d'oeuvre

Mixed grain or white rice Pickles / Soup Choose your main small hot pot. Sukiyaki Shabu-shabu

### Crab and beef shabu-shabu small pot Boiled crab / Sashimi Crab chirashi sushi / Soup

 $3,\!800 _{YEN(\text{w/tax4},180 \text{yen})}$ 

Beef Crab Shabu

Tray Meal