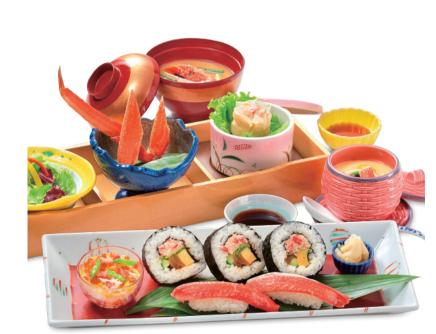

# Hana Tray Meal $3,300 _{YEN(\text{w/tax}3,630 \text{yen})}$

Choice main meal / Boiled crab Salad / Crab steamed egg custard Crab yuba shumai dumpling Soup

Please choose your main meal

- Assorted Crab Sushi
- Steamed crab rice (with pickles)
- Tokujo Tempura Box (with pickles)