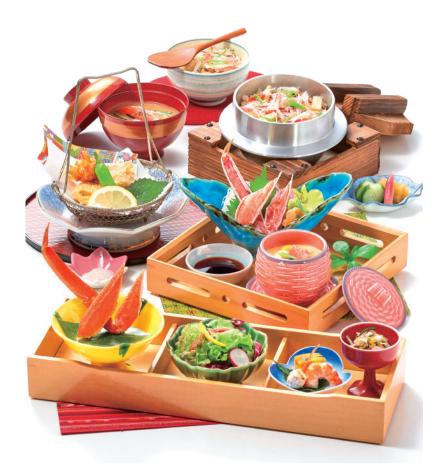

### Tsubaki

4,500 YEN (w/tax4,950 YEN)

Crab Kamameshi / Boiled Crab Two Types of Side Dishes / Salad Crab Sashimi Crab steamed egg custard Fried Dishes / Soup Bowl / Pickles

\*Kamameshi takes about 20 minutes to cook.