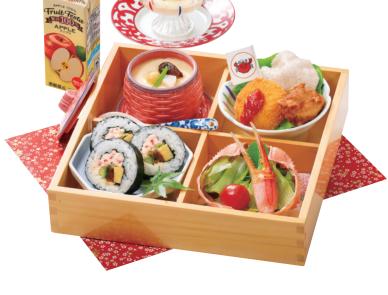

## Mini Tray Meal $1,\!680_{YEN(\text{\tiny w/tax}1,848\text{\tiny YEN})}$

- •Includes drink/dessert
- •Includes toy
- if allergies are an issue. **%**Limited to

children elementary or under.

\*Please inform the wait staff