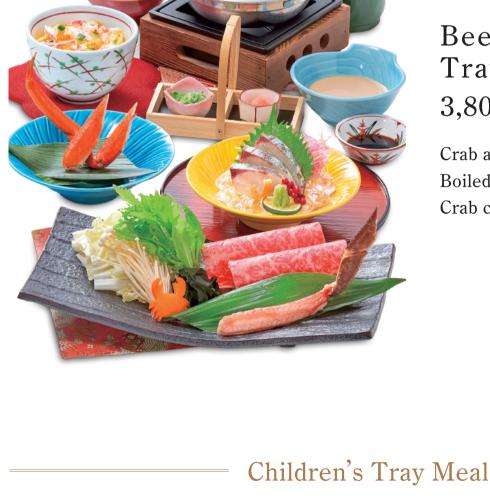

### Crab and beef shabu-shabu small pot Boiled crab / Sashimi Crab chirashi sushi / Soup

 $3,\!800 _{YEN(\text{w/tax4},180 \text{yen})}$ 

Beef Crab Shabu

Tray Meal